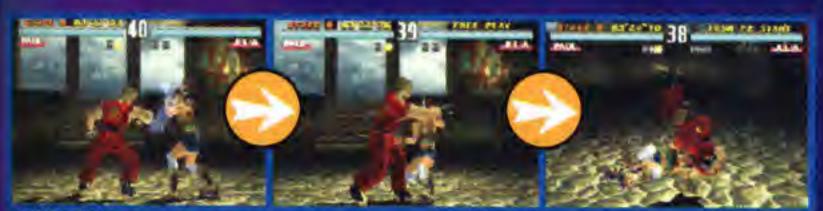

e between fighters when they're blocked. They can be prevented with a little observation. For example, players who use Paul often try two Phoenix Smashers in succession, so aim to block the first and reverse the second.

# REGULAR COUNTER MOVES

Every character in the game has three basic counter moves which you should know by heart. Here is a brief description of them.



## **RISING KICK**

Block your opponent's low attack, then as your character is rising up to his regular standing stance press RK. Hwoarang and Law can use



## **MOVES THAT STOP IN FRONT OF YOU**

Any special moves which don't come under the above two categories. Examples of these are Paul's Rapid Fire, and Jin's Dragon Punch. Once you have blocked or avoided these moves, make it your habit to counter!



video games



### THROWS

Throws are great to use especially in a close quarter situation, such as after blocking Paul's Rapid Fire. The regular RP+RK/LP+LK throws are fine but for maximum damage try one of the command throws. Command throws like Heihachi's Headbutt are great as you don't move away as you input the command.



# UPPERCUT

Counter with an uppercut (down towards+RP), then dish out more damage with a juggle/float combo. With some characters, a normal hit uppercut isn't a juggler but after a counter hit the opportunity is all yours. Never waste it.

There are more counter moves which are better, however these are character specific. Experiment to find which one is best for your character.

# THE ADVANTAGES OF USING REAL COMBOS

10-Hit strings look great but they all have guard points (an